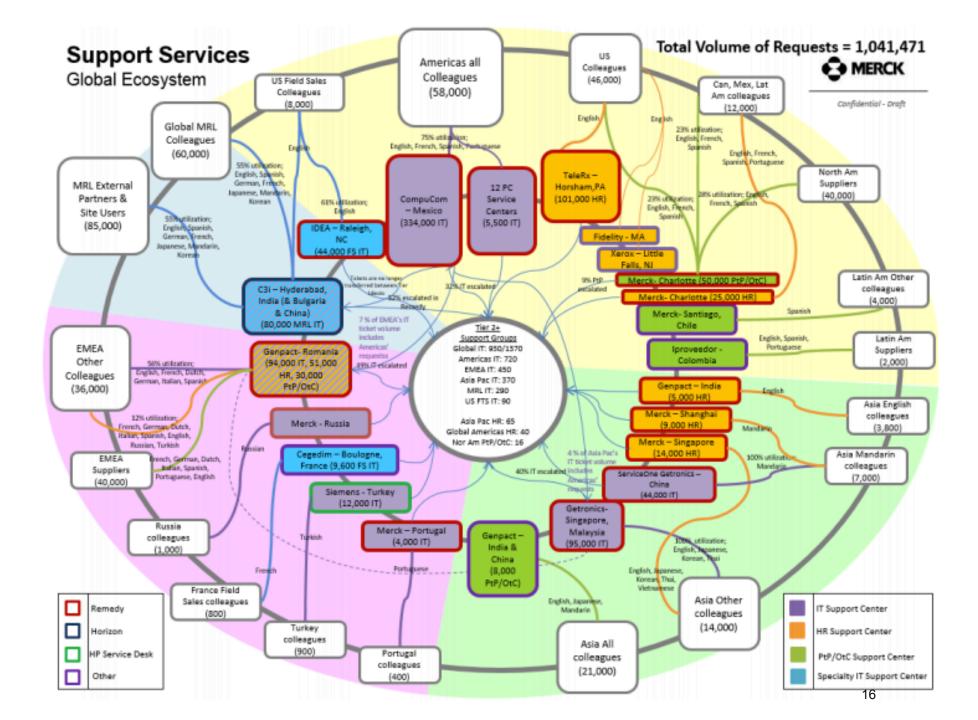

Save label designs so she can quickly access them and edit them to her current project
- . Use mail merge easily and without error to print name badges
- · Research the different products to make a decision on the best type for her company
- Read organization ideas for business professionals and project ideas for busy moms



**Business Value: 35%** 

Demographics 27 years old, Female HH income of \$125k+

### **Key Content Areas**

(the value of content areas to this persona)

Product Information

00000

Where to Buy

00000

Coupons/Promos





Page 14 | Design & Print Findings & Recommendations Report | 12/15/10



## Merck Global Help Desk

Systems Integration, User Experience & Efficiency Study

- Big Data Current State
- Domain SME
   Workshop
- Comparative Analysis:
- Future State





## Merck Global Help Desk

Systems Integration, User Experience & Efficiency Study

- Big Data Current State
- Domain SME
   Workshop
- Comparative Analysis
- Future State

## Current State IT Help Desk Ecosystem





## Merck Global Help Desk

Systems Integration, User Experience & Efficiency Study

- Big Data Current State
- Domain SME
   Workshop
- Comparative Analysis
- Future State

# Genius Bars

### Is Apple's Genius Bar The Future Of The Corporate Help Desk?



### Is It a Service Desk or a Genius Bar?

Today, IT infinistructure is becoming more complicated all the time, while businesses are under increasing present to keep cost down. Not only that, an increasing number of workplaces are shifting to a bring pour own device (ENCO) environment, with employees butuging in their ow