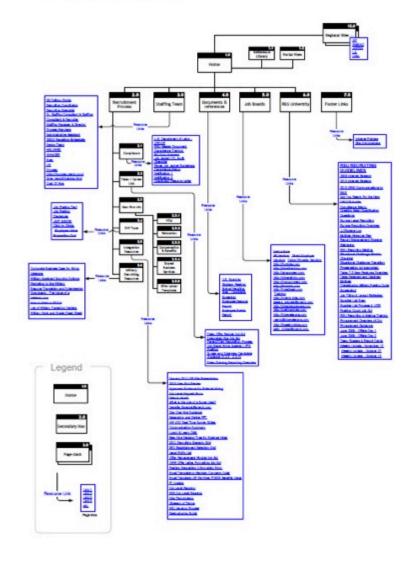

## Merck HR Division -Site Map

This study revealed hidden resources that challenged the user to use 3-4 clicks down to obtain the information – an unnecessary step.