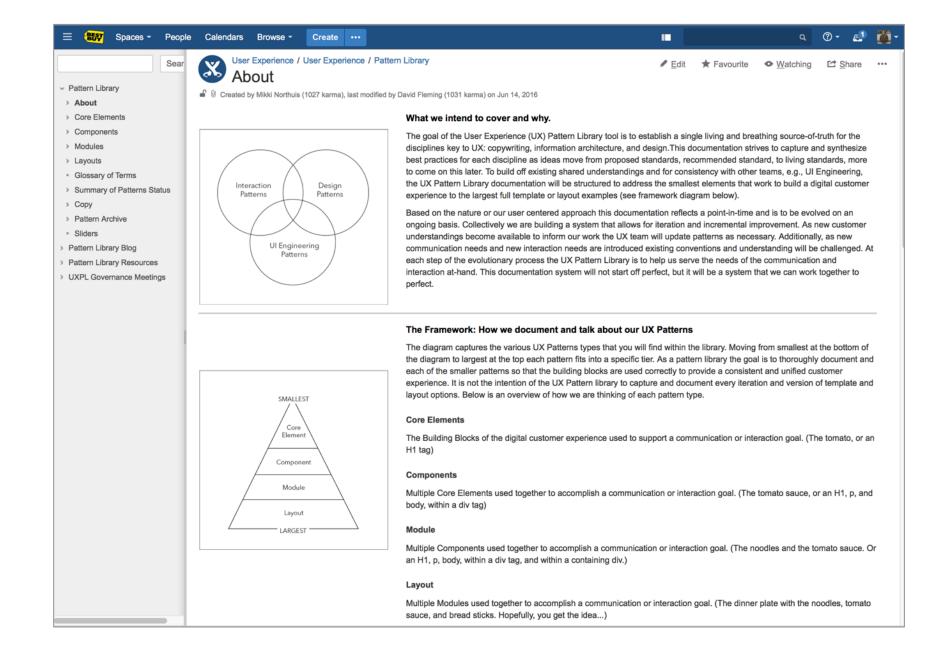

### UX Pattern Library

Confluence
Wiki — Pattern
documentation
library

> Pattern Library

Resources

Presentations