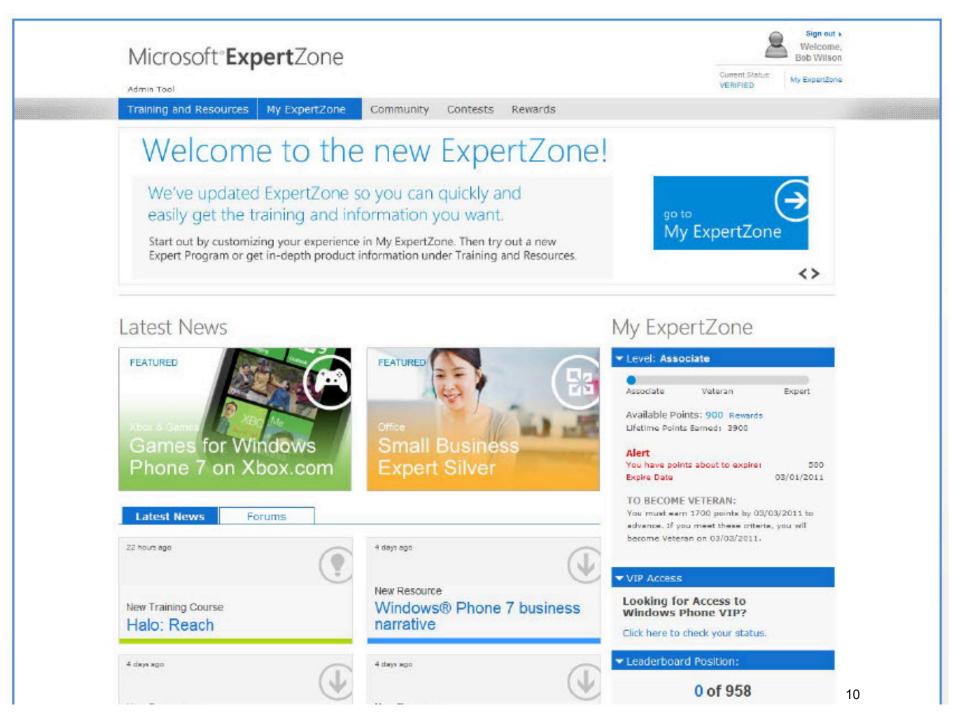

# Microsoft ExpertZone

Design
Collaboration:
Concept,
Information
Architecture, User
Studies, Usability
Testing, Stakeholder
Sessions.

\* HOV

LICENSING

CONTACT US