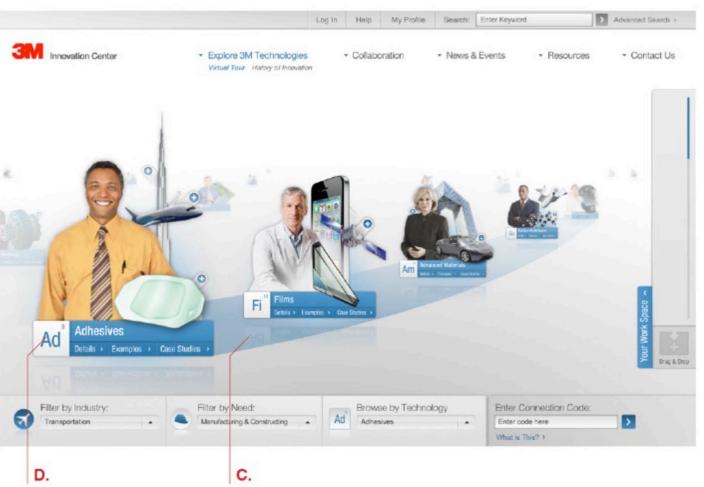

## 3M Innovation Center

Design Collaboration: Story Path - View

### Showing the User the Story Path

Now the full Story Path reveals itself (C.), with the Technology Platforms as "stepping stones" if you will. We'll just look at the first stepping-stone in this example (D.).