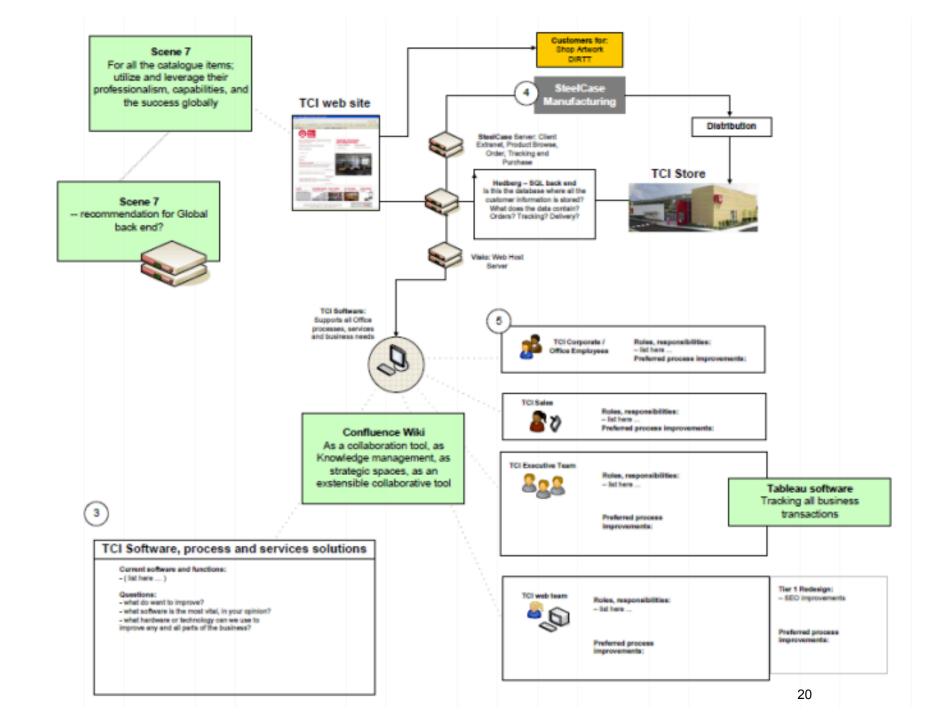

## Merck Global Help Desk

Systems Integration, User Experience & Efficiency Study

- Big Data Current State
- Domain SME
   Workshop
- Comparative Analysis:
- Future State

## Merck Global Help Desk

Systems Integration, User Experience & Efficiency Study

- Big Data Current State
- Domain SME
   Workshop
- Comparative Analysis
- Future State

## Current State IT Help Desk Ecosystem