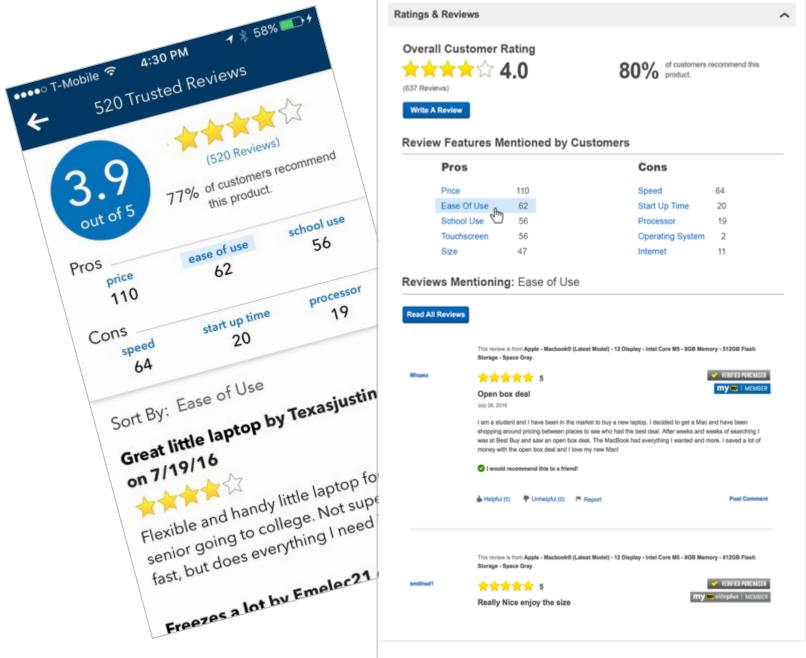

# UX Architecture & Responsive Design



# User Generated Content

Reviews Distillation
Solution – Responsive
Design, mobile to web

iOS Platform







# Jin Shin by Lilly

Restorative Pet **Treatments** 





/ision Our Wo

Work Colla

Collaborate

munity C



### ConvergiaPlanet

Creative Direction, Concept, Visual Design, UX, UI, Photography, and Responsive Mobile Design











### ConvergiaPlanet

Twitter feed for the Community page







# Allstock

Wireframes Using Axure and Axshare

Axshare Prototypes link





## 3M Innovation Center

Design Collaboration: Story Path - View



### Showing the User the Story Path

Now the full Story Path reveals itself (C.), with the Technology Platforms as "stepping stones" if you will. We'll just look at the first stepping-stone in this example (D.).



# Microsoft ExpertZone

Design
Collaboration:
Concept,
Information
Architecture, User
Studies, Usability
Testing, Stakeholder
Sessions