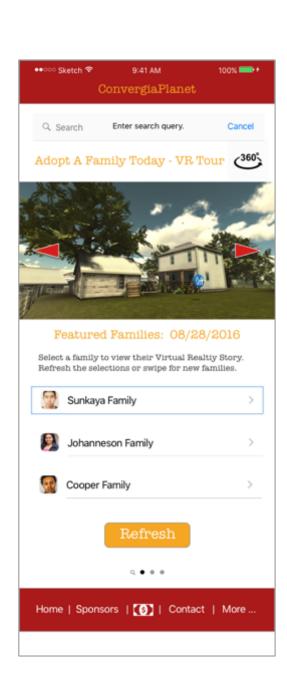

### ConvergiaPlanet

VR DATING APP

Welcome to the next generation of dating sites! Isn't it time we graduated from the dull, uninspired limitations of the past and stepped boldly into the future?

### Adopt A Family Today

Virtual Reality Research, Social Services Tool