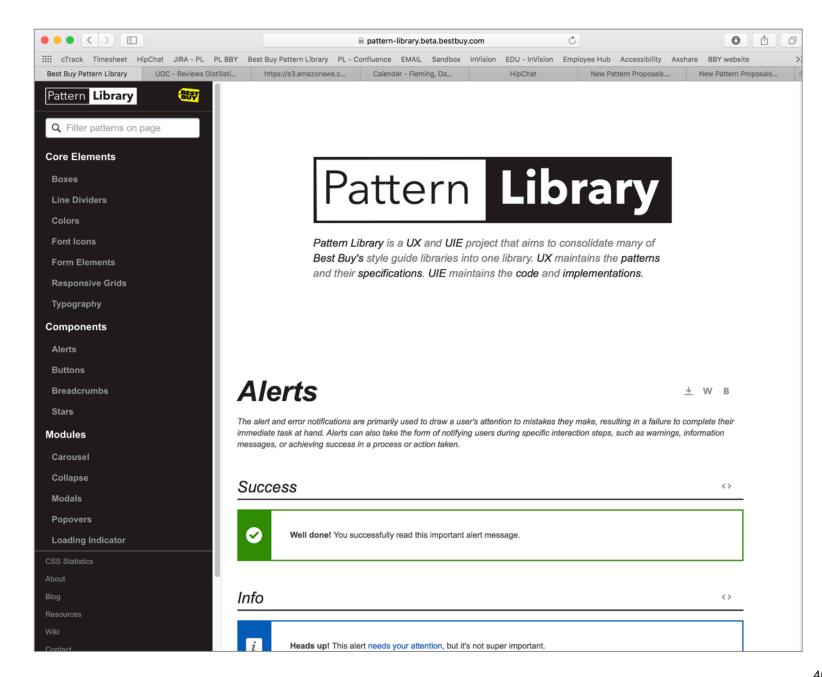

### UX Pattern Library

Confluence
Wiki — Pattern
documentation
library

> Pattern Library

Resources

Presentations

## **UX Pattern** Library

Innovation Lab