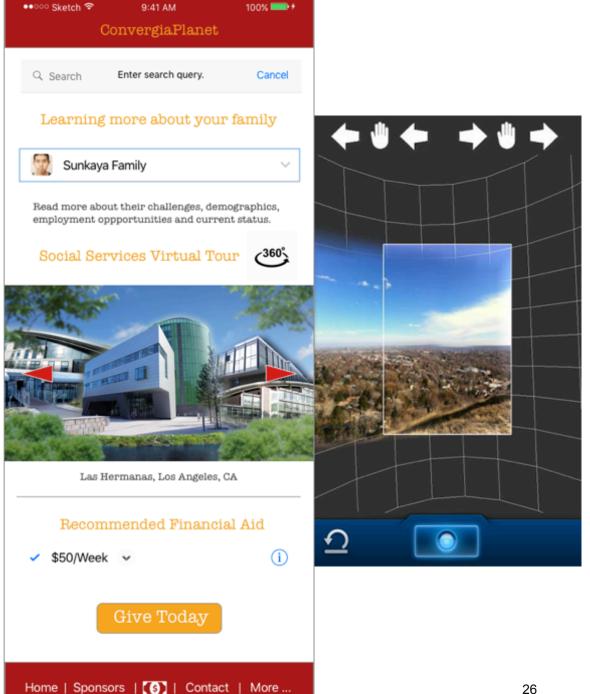

### ConvergiaPlanet

VR DATING APP

Welcome to the next generation of dating sites! Isn't it time we graduated from the dull, uninspired limitations of the past and stepped boldly into the future?

### Adopt A Family Today

Virtual Reality Research, Social Services Tool