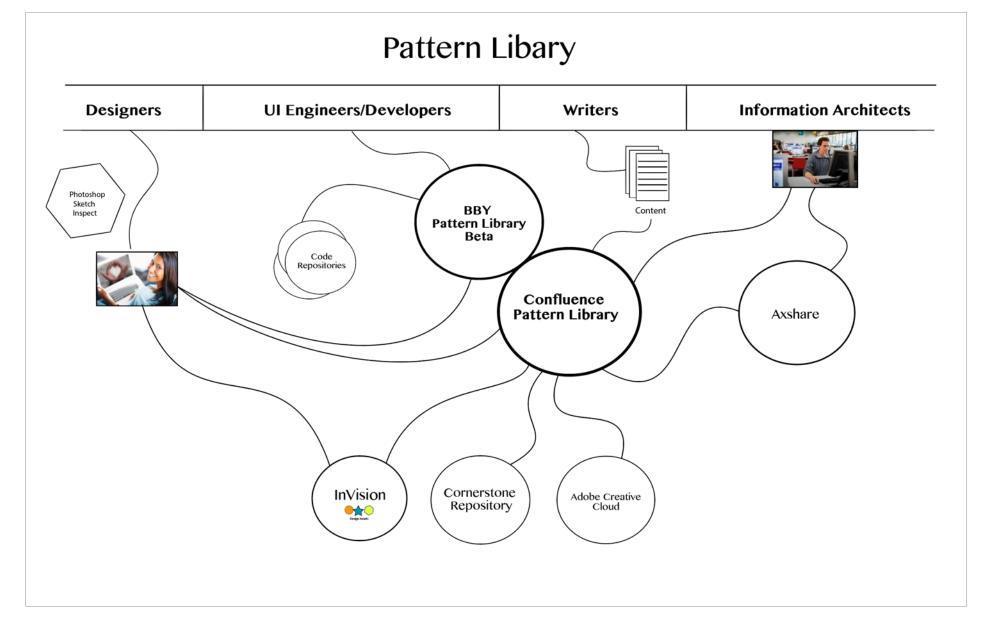

## UX Pattern Library Ecosystem

An overview of the integrated systems and user groups

## UX Pattern Library

Enabling the enterprise to avoid recreating the wheel with each web part, save money and provide an easier work experience